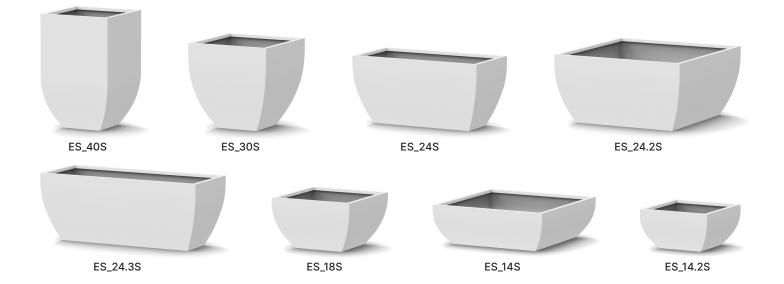

## ESSENTIALS SERIES STEEL POWDER COATED STANDARD SIZES

| PRODUCT ID | LENGTH | WIDTH | HEIGHT | THICKNESS | AVG. WT. |
|------------|--------|-------|--------|-----------|----------|
| ES_40S     | 26"    | 26"   | 40"    | 12 ga.    | 129 lbs  |
| ES_30S     | 30"    | 30"   | 30"    | 12 ga.    | 113 lbs  |
| ES_24S     | 48"    | 24"   | 24"    | 12 ga.    | 116 lbs  |
| ES_24.2S   | 48"    | 48"   | 24"    | 12 ga.    | 180 lbs  |
| ES_24.3S   | 60"    | 24"   | 24"    | 12 ga.    | 139 lbs  |
| ES_18S     | 30"    | 30"   | 18"    | 12 ga.    | 78 lbs   |
| ES_14S     | 42"    | 42"   | 14"    | 12 ga.    | 111 lbs  |
| ES_14.2S   | 26"    | 26"   | 14"    | 12 ga.    | 55 lbs   |