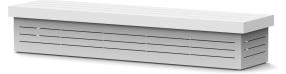

## WOOD / ALUMINUM BENCH

ECHO\_BCH\_24-4

ECHO\_BCH\_24-6

ECHO\_BCH\_24-8

### **CONSTRUCTION**

- 1. The Echo Bench Series is constructed of an aluminum powder coated base and a 2" thick wood plank seat. Ipe wood is the default wood if not specified. (Reference Manufacturer's Wood Options Material Palette Sheet for more information)
- 2. All units have stainless steel leveling feet, with a mount type swiveling stud, and locking nut. Thread size is 3/8-16, base diameter is 1-1/4" with an individual load capacity of 3750 lbs. Feet are a stainless steel base construction and finish.