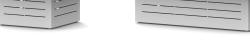

## WOOD / ALUMINUM BENCH

ECHO\_BCH\_24-4

ECHO\_BCH\_24-6

ECHO\_BCH\_24-8

### **CONSTRUCTION**

- 1. The Echo Bench Series is constructed of an aluminum powder coated base and a 2" thick wood plank seat. Ipe wood is the default wood if not specified. (Reference Manufacturer's Wood Options Material Palette Sheet for more information)
- 2. All units have stainless steel leveling feet, with a mount type swiveling stud, and locking nut. Thread size is 3/8-16, base diameter is 1-1/4" with an individual load capacity of 3750 lbs. Feet are a stainless steel base construction and finish.