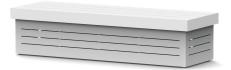

## WOOD / ALUMINUM BENCH

ECHO\_BCH\_24-4

ECHO\_BCH\_24-6

ECHO\_BCH\_24-8

### **CONSTRUCTION**

- 1. The Echo Bench Series is constructed of an aluminum powder coated base and a 2" thick wood plank seat. Ipe wood is the default wood if not specified. (Reference Manufacturer's Wood Options Material Palette Sheet for more information)
- 2. All units have stainless steel leveling feet, with a mount type swiveling stud, and locking nut. Thread size is 3/8-16, base diameter is 1-1/4" with an individual load capacity of 3750 lbs. Feet are a stainless steel base construction and finish.