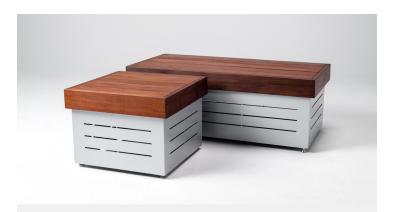

# ECHO BENCH SERIES

## WOOD / ALUMINUM BENCH

ECHO\_BCH\_24-4

ECHO\_BCH\_24-6

ECHO\_BCH\_24-8

### **CONSTRUCTION**

- 1. The Echo Bench Series is constructed of an aluminum powder coated base and a 2" thick wood plank seat. Ipe wood is the default wood if not specified. (Reference Manufacturer's Wood Options Material Palette Sheet for more information)
- 2. All units have stainless steel leveling feet, with a mount type swiveling stud, and locking nut. Thread size is 3/8-16, base diameter is 1-1/4" with an individual load capacity of 3750 lbs. Feet are a stainless steel base construction and finish.