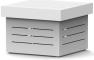

## WOOD / ALUMINUM BENCH

ECHO\_BCH\_24-4

ECHO\_BCH\_24-6

ECHO\_BCH\_24-8

### **CONSTRUCTION**

- 1. The Echo Bench Series is constructed of an aluminum powder coated base and a 2" thick wood plank seat. Ipe wood is the default wood if not specified. (Reference Manufacturer's Wood Options Material Palette Sheet for more information)
- 2. All units have stainless steel leveling feet, with a mount type swiveling stud, and locking nut. Thread size is 3/8-16, base diameter is 1-1/4" with an individual load capacity of 3750 lbs. Feet are a stainless steel base construction and finish.