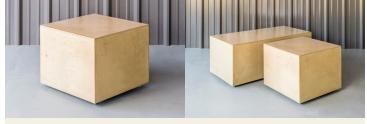

# **BOX BENCH SERIES**

CONCRETE

### CONSTRUCTION

- 1. The Box Bench Series are 3 inch thick cast concrete bench with an approximate .25" radius on all edges. They have an average strength tested at 28-30 days of 5,810 psi.
- 2. Optional leveling feet are available for an upcharge per unit. Leveling feet with anchor inset, mount type swiveling stud, and locking nut. Thread size is 3/8-16, base diameter is 1.25" with an individual load capacity of 3750 lbs. Feet are stainless steel base, construction, and finish.
- 3. Benches are lightly sanded and sealed, to enhance color and protect surfaces from moisture, dirt, and stains.

#### **SURFACE FINISH**

- 1. Benches will have a naturally pitted surface finish.
- 2. Standard sealant is a modified polymer satin/matte finish applied to the exterior of bench.