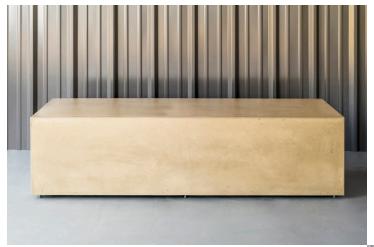

# **BOX BENCH SERIES**

CONCRETE

### CONSTRUCTION

- 1. The Box Bench Series are 3 inch thick cast concrete bench with an approximate .25" radius on all edges. They have an average strength tested at 28-30 days of 5,810 psi.
- 2. Optional leveling feet are available for an upcharge per unit. Leveling feet with anchor inset, mount type swiveling stud, and locking nut. Thread size is 3/8-16, base diameter is 1.25" with an individual load capacity of 3750 lbs. Feet are stainless steel base, construction, and finish.
- 3. Benches are lightly sanded and sealed, to enhance color and protect surfaces from moisture, dirt, and stains.

#### **SURFACE FINISH**

- 1. Benches will have a naturally pitted surface finish.
- 2. Standard sealant is a modified polymer satin/matte finish applied to the exterior of bench.