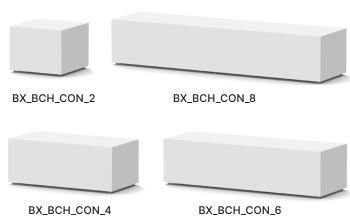

## **BOX BENCH FOOTPRINT**

BX\_BCH\_2 24"L x 24"W x 18"H (4) SS leveling feet per unit

BX BCH 4 48"L x 24"W x 18"H (4) SS leveling feet per unit

BX\_BCH\_6 72"L x 24"W x 18"H (6) SS leveling feet per unit

BX\_BCH\_8 96"L x 24"W x 18"H Intermediate Support (6) SS leveling feet per unit

## **BOX BENCH SERIES STANDARD SIZES**

| PRODUCT ID   | LENGTH | WIDTH | HEIGHT | THICKNESS | AVG. WT. |
|--------------|--------|-------|--------|-----------|----------|
| BX_BCH_CON_2 | 24"    | 24"   | 18"    | 3 IN.     | 540 lbs  |
| BX_BCH_CON_4 | 48"    | 24"   | 18"    | 3 IN.     | 875 lbs  |
| BX_BCH_CON_6 | 72"    | 24"   | 18"    | 3 IN.     | 1210 lbs |
| BX_BCH_CON_8 | 96"    | 24"   | 18"    | 3 IN.     | 2000 lbs |