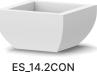

# **ESSENTIALS SERIES CONCRETE** STANDARD SIZES

| PRODUCT ID | LENGTH | WEIGHT | HEIGHT | THICKNESS | AVG. WT. |
|------------|--------|--------|--------|-----------|----------|
| ES_40CON   | 26"    | 26"    | 40"    | 3 IN.     | 900 lbs  |
| ES_30CON   | 30"    | 30"    | 30"    | 3 IN.     | 880 lbs  |
| ES_24CON   | 48"    | 24"    | 24"    | 3 IN.     | 887 lbs  |
| ES_24.2CON | 48"    | 48"    | 24"    | 3 IN.     | 1350 lbs |
| ES_24.3CON | 60"    | 24"    | 24"    | 3 IN.     | 980 lbs  |
| ES_18CON   | 30"    | 30"    | 18"    | 3 IN.     | 525 lbs  |
| ES_14CON   | 42"    | 42"    | 14"    | 3 IN.     | 725 lbs  |
| ES_14.2CON | 26"    | 26"    | 14"    | 3 IN.     | 385 lbs  |