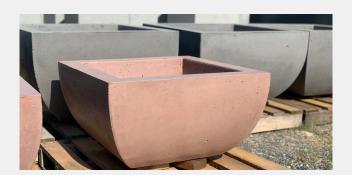

#### SURFACE FINISH

1. Planters will have a naturally pitted surface finish. (Reference Manufacturer's Concrete Finish Sheet)