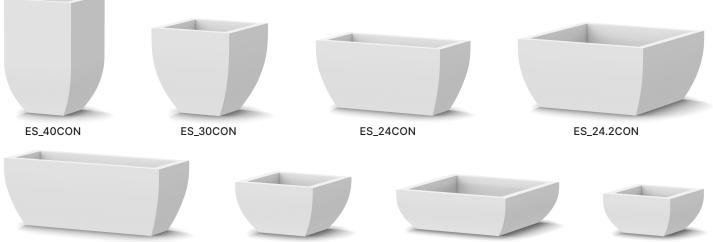

# **ESSENTIALS SERIES CONCRETE** STANDARD SIZES

| PRODUCT ID | LENGTH | WEIGHT | HEIGHT | THICKNESS | AVG. WT. |
|------------|--------|--------|--------|-----------|----------|
| ES_40CON   | 26"    | 26"    | 40"    | 3 IN.     | 900 lbs  |
| ES_30CON   | 30"    | 30"    | 30"    | 3 IN.     | 880 lbs  |
| ES_24CON   | 48"    | 24"    | 24"    | 3 IN.     | 887 lbs  |
| ES_24.2CON | 48"    | 48"    | 24"    | 3 IN.     | 1350 lbs |
| ES_24.3CON | 60"    | 24"    | 24"    | 3 IN.     | 980 lbs  |
| ES_18CON   | 30"    | 30"    | 18"    | 3 IN.     | 525 lbs  |
| ES_14CON   | 42"    | 42"    | 14"    | 3 IN.     | 725 lbs  |
| ES_14.2CON | 26"    | 26"    | 14"    | 3 IN.     | 385 lbs  |