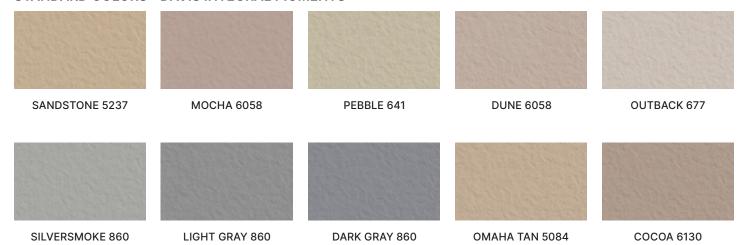

# CONCRETE FINISHES STANDARD INTEGRAL PIGMENTS

### STANDARD COLORS - DAVIS INTEGRAL PIGMENTS



### PREMIUM COLORS - DAVIS INTEGRAL PIGMENTS



### **NO PIGMENT**



FF STANDARD GRAY

### **NATURAL FINISH**



SURFACE FINISH

## NATURAL SURFACE FINISH

All concrete products produced are precast with a naturally pitted surface finish unique to each product cast. FF concrete products should not be considered "water proof" and may further develop an aged appearance in exterior environments, depending on climatic exposure.

# DISCLAIMER

This pdf is a representation of colors and tones which will vary based on the individual calibration of digital monitors, smart devices, and printers utilized to view and reproduce this information. Finished product colors can vary slightly and appear muted. Manufacturer samples are available for evaluation, with a limit of up to 4 different colors per